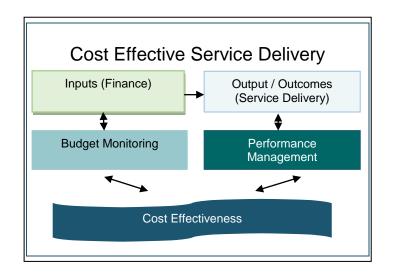

The SDBIP is the formal link between organisational performance and the budget. It also provides a means to measure cost effective service delivery by linking the inputs – the budget – to the service outputs and outcomes. Budgetary control and performance monitoring combine to measure the cost effectiveness of service delivery.

The following diagram illustrates the MFMA requirements regarding the implementation and monitoring process:-

### The SDBIP Feedback Mechanism (S54)